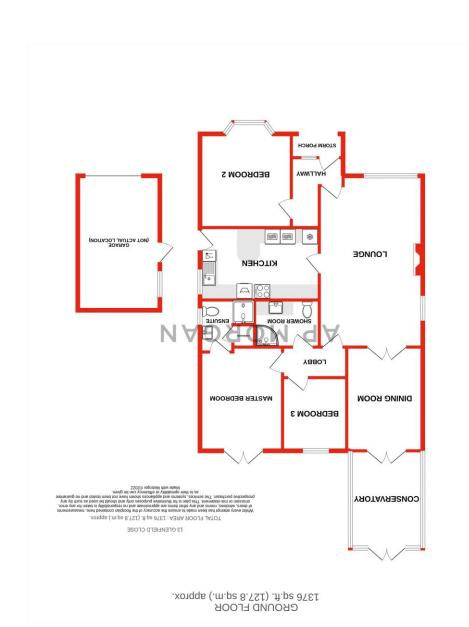

Upon approach the bungalow enjoys a well maintained front lawn with attractive paved patio leading to the storm porch, and a large gated driveway providing off road parking for multiple cars. A detached garage towards the end of the driveway can be accessed via an up and over garage door and double glazed door from the garden, and benefits from fitted sockets, lighting, and utility area. Once inside, the main accommodation briefly comprises: Entrance hall; generous dual aspect lounge with feature electric fireplace; double doors opening into a formal dining room; further double French doors through to the conservatory, which offers fantastic views to the rear aspect; contemporary fitted kitchen offering a range of stylish wall and base units, carousel corner unit, breakfast bar, Neff induction hob, dual Neff slide and hide ovens, integrated washing machine, fridge and slimline dishwasher;

Master bedroom featuring double French doors out to the rear garden, and access to a modern en-suite shower room; double bedroom two with fitted wardrobe units and bay window; good sized bedroom three; and a stylish three piece shower room suite to complete the layout.

### **Details:**

Storm Porch

**Entrance Hallway** 

Lounge 20'4" x 13'3" (6.2m x 4.04m)

**Dining Room** 11'8" x 9'8" (3.56m x 2.95m)

Conservatory 12'4" x 9'2" (3.76m x 2.8m)

**Kitchen/Breakfast Room** 9' x 14'4" (2.74m x 4.37m)

**Master Bedroom** 12' x 10' (3.66m x 3.05m)

**En-suite Shower Rooms** 6'9" x 7'4" (2.06m x 2.24m)

**Bedroom Two** 11'3" (3.43) max into bay x 11' (3.35) max including wardrobes

**Bedroom Three** 8'4" x 7'6" (2.54m x 2.29m)

**Principal Shower Room** 5'9" x 6'8" (1.75m x 2.03m)

**Detached Garage** 17' x 10'5" (5.18m x 3.18m)

**EPC Rating:** To be confirmed

**Council Tax Band:** E (tbc by solicitors). **Tenure:** Freehold (tbc by solicitors).