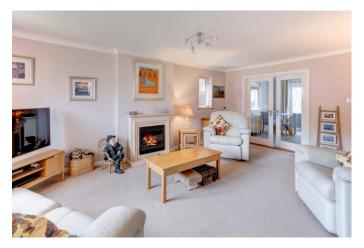

Upon approach the bungalow enjoys a well maintained front lawn with attractive paved patio leading to the storm porch, and a large gated driveway providing off road parking for multiple cars. A detached garage towards the end of the driveway can be accessed via an up and over garage door and double glazed door from the garden, and benefits from fitted sockets, lighting, and utility area. Once inside, the main accommodation briefly comprises: Entrance hall; generous dual aspect lounge with feature electric fireplace; double doors opening into a formal dining room; further double French doors through to the conservatory, which offers fantastic views to the rear aspect; contemporary fitted kitchen offering a range of stylish wall and base units, carousel corner unit, breakfast bar, Neff induction hob, dual Neff slide and hide ovens, integrated washing machine, fridge and slimline dishwasher;

### **Details:**

Storm Porch

**Entrance Hallway** 

Lounge 20'4" x 13'3" (6.2m x 4.04m)

**Dining Room** 11'8" x 9'8" (3.56m x 2.95m)

Conservatory 12'4" x 9'2" (3.76m x 2.8m)

**Kitchen/Breakfast Room** 9' x 14'4" (2.74m x 4.37m)