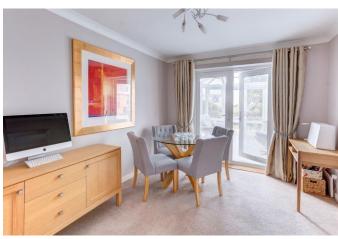

Upon approach the bungalow enjoys a well maintained front lawn with attractive paved patio leading to the storm porch, and a large gated driveway providing off road parking for multiple cars. A detached garage towards the end of the driveway can be accessed via an up and over garage door and double glazed door from the garden, and benefits from fitted sockets, lighting, and utility area. Once inside, the main accommodation briefly comprises: Entrance hall; generous dual aspect lounge with feature electric fireplace; double doors opening into a formal dining room; further double French doors through to the conservatory, which offers fantastic views to the rear aspect; contemporary fitted kitchen offering a range of stylish wall and base units, carousel corner unit, breakfast bar, Neff induction hob, dual Neff slide and hide ovens, integrated washing machine, fridge and slimline dishwasher;