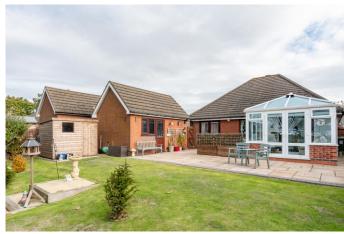

### **Description:**

A stunning example of a generously laid, three bedroom, detached bungalow; occupying an enviable position, boasting stunning elevated views over open playing fields and woodland beyond. The property is situated in a sought after cul-de-sac location of Crabbs Cross, Redditch.

Upon approach the bungalow enjoys a well maintained front lawn with attractive paved patio leading to the storm porch, and a large gated driveway providing off road parking for multiple cars. A detached garage towards the end of the driveway can be accessed via an up and over garage door and double glazed door from the garden, and benefits from fitted sockets, lighting, and utility area. Once inside, the main accommodation briefly comprises: Entrance hall; generous dual aspect lounge with feature electric fireplace; double doors opening into a formal dining room; further double French doors through to the conservatory, which offers fantastic views to the rear aspect; contemporary fitted kitchen offering a range of stylish wall and base units, carousel corner unit, breakfast bar, Neff induction hob, dual Neff slide and hide ovens, integrated washing machine, fridge and slimline dishwasher;

Externally the bungalow exhibits a beautifully maintained and landscaped rear garden, laid to a large paved patio seating area, to a generous lawn, concrete base for shed or greenhouse, and steps which lead down to a further paved patio offering uninterrupted, elevated views over attractive parkland. Garage can also be accessed via double glazed door from garden.