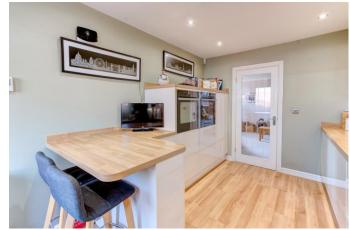

Upon approach the bungalow enjoys a well maintained front lawn with attractive paved patio leading to the storm porch, and a large gated driveway providing off road parking for multiple cars. A detached garage towards the end of the driveway can be accessed via an up and over garage door and double glazed door from the garden, and benefits from fitted sockets, lighting, and utility area. Once inside, the main accommodation briefly comprises: Entrance hall; generous dual aspect lounge with feature electric fireplace; double doors opening into a formal dining room; further double French doors through to the conservatory, which offers fantastic views to the rear aspect; contemporary fitted kitchen offering a range of stylish wall and base units, carousel corner unit, breakfast bar, Neff induction hob, dual Neff slide and hide ovens, integrated washing machine, fridge and slimline dishwasher;