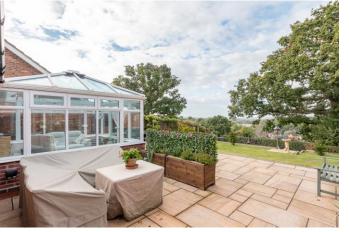

Upon approach the bungalow enjoys a well maintained front lawn with attractive paved patio leading to the storm porch, and a large gated driveway providing off road parking for multiple cars. A detached garage towards the end of the driveway can be accessed via an up and over garage door and double glazed door from the garden, and benefits from fitted sockets, lighting, and utility area. Once inside, the main accommodation briefly comprises: Entrance hall; generous dual aspect lounge with feature electric fireplace; double doors opening into a formal dining room; further double French doors through to the conservatory, which offers fantastic views to the rear aspect; contemporary fitted kitchen offering a range of stylish wall and base units, carousel corner unit, breakfast bar, Neff induction hob, dual Neff slide and hide ovens, integrated washing machine, fridge and slimline dishwasher;

Externally the bungalow exhibits a beautifully maintained and landscaped rear garden, laid to a large paved patio seating area, to a generous lawn, concrete base for shed or greenhouse, and steps which lead down to a further paved patio offering uninterrupted, elevated views over attractive parkland. Garage can also be accessed via double glazed door from garden.