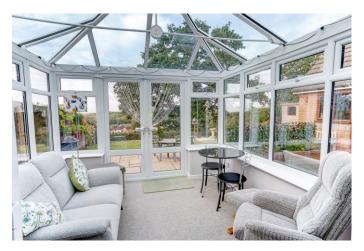

Upon approach the bungalow enjoys a well maintained front lawn with attractive paved patio leading to the storm porch, and a large gated driveway providing off road parking for multiple cars. A detached garage towards the end of the driveway can be accessed via an up and over garage door and double glazed door from the garden, and benefits from fitted sockets, lighting, and utility area. Once inside, the main accommodation briefly comprises: Entrance hall; generous dual aspect lounge with feature electric fireplace; double doors opening into a formal dining room; further double French doors through to the conservatory, which offers fantastic views to the rear aspect; contemporary fitted kitchen offering a range of stylish wall and base units, carousel corner unit, breakfast bar, Neff induction hob, dual Neff slide and hide ovens, integrated washing machine, fridge and slimline dishwasher;

### **Details:**

Storm Porch

**Entrance Hallway** 

Lounge 20'4" x 13'3" (6.2m x 4.04m)

**Dining Room** 11'8" x 9'8" (3.56m x 2.95m)

Conservatory 12'4" x 9'2" (3.76m x 2.8m)

**Kitchen/Breakfast Room** 9' x 14'4" (2.74m x 4.37m)