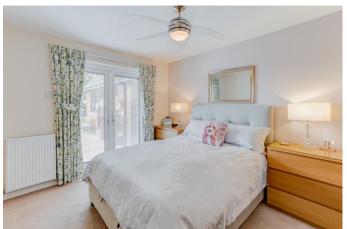

Master bedroom featuring double French doors out to the rear garden, and access to a modern en-suite shower room; double bedroom two with fitted wardrobe units and bay window; good sized bedroom three; and a stylish three piece shower room suite to complete the layout.

**Master Bedroom** 12' x 10' (3.66m x 3.05m)

**En-suite Shower Rooms** 6'9" x 7'4" (2.06m x 2.24m)

**Bedroom Two** 11'3" (3.43) max into bay x 11' (3.35) max including wardrobes

**Bedroom Three** 8'4" x 7'6" (2.54m x 2.29m)