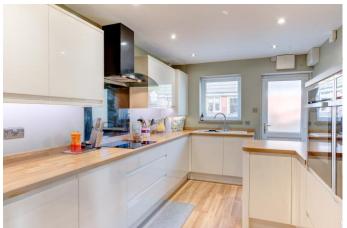

Upon approach the bungalow enjoys a well maintained front lawn with attractive paved patio leading to the storm porch, and a large gated driveway providing off road parking for multiple cars. A detached garage towards the end of the driveway can be accessed via an up and over garage door and double glazed door from the garden, and benefits from fitted sockets, lighting, and utility area. Once inside, the main accommodation briefly comprises: Entrance hall; generous dual aspect lounge with feature electric fireplace; double doors opening into a formal dining room; further double French doors through to the conservatory, which offers fantastic views to the rear aspect; contemporary fitted kitchen offering a range of stylish wall and base units, carousel corner unit, breakfast bar, Neff induction hob, dual Neff slide and hide ovens, integrated washing machine, fridge and slimline dishwasher;

### **Details:**

Storm Porch

**Entrance Hallway** 

Lounge 20'4" x 13'3" (6.2m x 4.04m)

**Dining Room** 11'8" x 9'8" (3.56m x 2.95m)

Conservatory 12'4" x 9'2" (3.76m x 2.8m)

**Kitchen/Breakfast Room** 9' x 14'4" (2.74m x 4.37m)