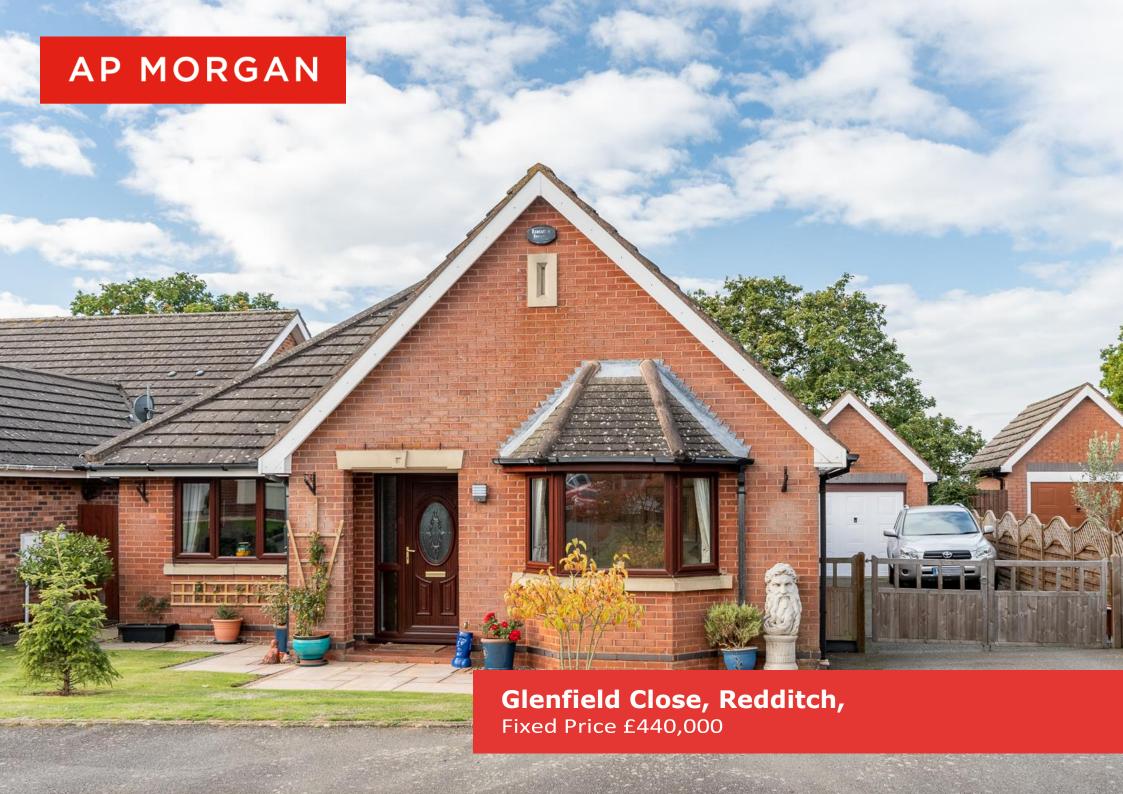

#### Features:

- Immaculately presented three bedroom detached bungalow
- Enviable elevated position overlooking playing field & woodland to rear
- Generous dual aspect lounge, formal dining room and conservatory
- Contemporary fitted kitchen/breakfast room
- Principal modern shower room & en-suite to master
- Landscaped rear garden, large driveway & detached garage
- Sought after cul-de-sac location
- EPC D

### **Description:**

A stunning example of a generously laid, three bedroom, detached bungalow; occupying an enviable position, boasting stunning elevated views over open playing fields and woodland beyond. The property is situated in a sought after cul-de-sac location of Crabbs Cross, Redditch.

Upon approach the bungalow enjoys a well maintained front lawn with attractive paved patio leading to the storm porch, and a large gated driveway providing off road parking for multiple cars. A detached garage towards the end of the driveway can be accessed via an up and over garage door and double glazed door from the garden, and benefits from fitted sockets, lighting, and utility area. Once inside, the main accommodation briefly comprises: Entrance hall; generous dual aspect lounge with feature electric fireplace; double doors opening into a formal dining room; further double French doors through to the conservatory, which offers fantastic views to the rear aspect; contemporary fitted kitchen offering a range of stylish wall and base units, carousel corner unit, breakfast bar, Neff induction hob, dual Neff slide and hide ovens, integrated washing machine, fridge and slimline dishwasher;